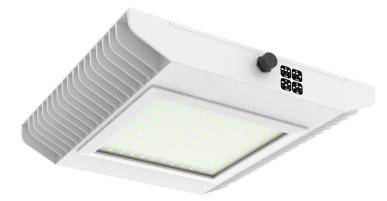

## GSX-SRFC

## **TECHNICAL SPECIFICATIONS:**

- :: Multi-Power: Selectable Switch is on the side of the fixture
- :: Housing: ADC12 Aluminum Alloy, Outdoor Powder Coated
- :: Optical Lens: High Transmittance PC, Anti-UV & Fire Resistant
- :: Beam Angle: 100°X100°
- :: Voltage: 120-277V AC
- :: CRI: >70
- :: Efficacy: 140LM/W
- :: CRI: >70
- :: Power Factor: 0.95
- :: Operating Temp: -40°F~104°F
- :: 70,000 hour rated life
- :: Suitable for Wet Locations, IP65
- :: 7-year warranty

## LED GAS STATION/CANOPY LIGHTS

| CATALOG NO.          | WATTS                 | LPW     | COLOR TEMP | DIMENSIONS                  |
|----------------------|-----------------------|---------|------------|-----------------------------|
| GSX-SRFC-80-150W-50K | 80W/ 100W/ 120W/ 150W | 140LM/W | 5000K      | 16"(W) x 16"(H) x 3 1/2"(D) |