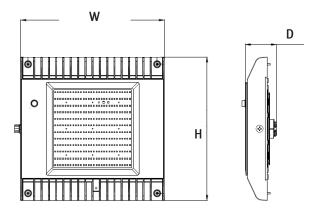

## LED GAS STATION/CANOPY LIGHTS

| CATALOG NO.          | WATTS                 | LPW     | COLOR TEMP | DIMENSIONS                  |
|----------------------|-----------------------|---------|------------|-----------------------------|
| GSX-SRFC-80-150W-50K | 80W/ 100W/ 120W/ 150W | 140LM/W | 5000K      | 16"(W) x 16"(H) x 3 1/2"(D) |